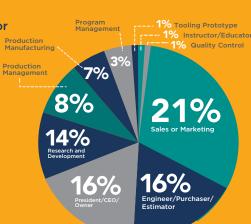

### WHO ATTENDS CAMX? The in-person CAMX expo attracts:

- **21%** Sales or Marketing
- 16% Engineer, Purchaser, Estimator
- 16% President, CEO, Owner
- **14%** Research and Development
- 8% **General Management**
- 7% **Production. Manufacturing**
- 3% **Program Management**
- Tooling, Prototype 1%
- 1% Instructor/Educator
- 1% **Quality Control, Assurance**