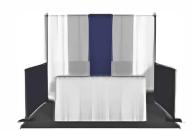

## 10' X 10' BASIC EXHIBIT PHYSICAL PACKAGE - \$999

If you have a 10x10 pop-up booth or other type of display, this package provides the extra items you need at a reduced price and conveniently allows you to order all these items at once. Includes:

- 10' x 10' of carpet\*
- Two (2) black diamond side chairs 23" L x 21" W x 32" H
- One (1) draped table with white vinyl top 6' L x 24" W x 30" H
- One (1) wastebasket
- 200 lbs of material handling
- One time cleaning prior to the start of the Show