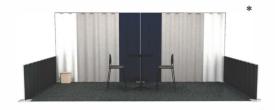

## 10' X 20' BASIC EXHIBIT PHYSICAL PACKAGE - \$1,599

If you have a 10x20 pop-up booth or other type of display, this package provides the extra items you need at a reduced price and conveniently allows you to order all these items at once. Includes:

- 10' x 20' of carpet\*
- Two (2) black diamond stools 22" L x 18" W x 46" H
- One (1) round black-top bistro table 42" H x 36" W
- One (1) wastebasket
- 200 lbs of material handling
- One time cleaning prior to the start of the Show