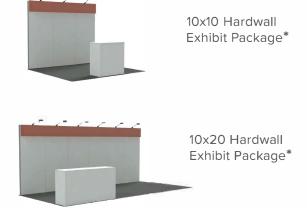

## HARDWALL EXHIBIT PACKAGES - \$2,799 FOR A 10'X10' SPACE OR \$4,985 FOR A 10'X20' SPACE

Define your exhibit space in a professional way by including a hardwall system at the back of your booth space.

- 8' high hard wall system
- Header sign (not backlit)
- Labor for set up and removal
- Tracklight with 1 head per panel, and electric needed for the lights
- For the 10x10 hardwall package: One (1) 38" W x 18" D x 42" H counter (1m W x 0.5m D x 1m H)
- For the 10x20 hardwall package: One (1) 5' W x 28" D x 42" H counter (1.5m W x 0.7m D x 1m H)
- Two (2) black diamond stools 22" L x 18" W x 46" H
- 10'x10' (for 10'x10' space) or 10' x 20' (for 10'x20' space) of carpet\*
- 200 lbs of material handling
- One (1) wastebasket
- One time cleaning prior to the start of the show